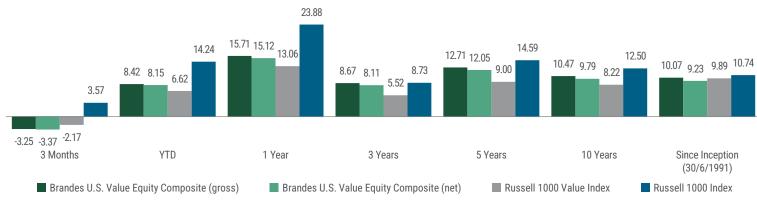

# Performance (USD,%) as of 30/6/24

Source: Brandes, Russell. Total return – gross and net of management fees. Periods of greater than one year have been annualized. Past performance is not a guarantee of future results. It is not possible to invest directly in an index.